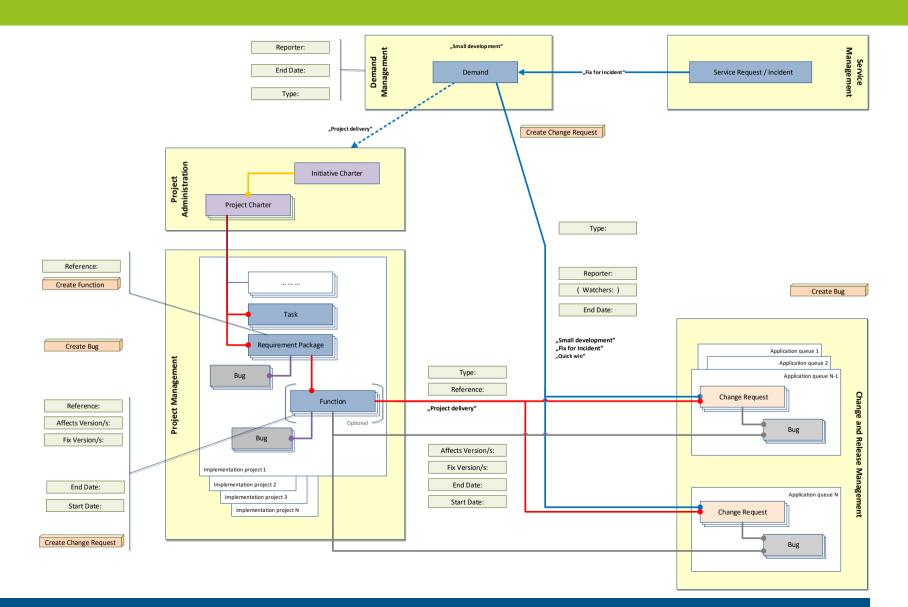

## **JIRA Issue Types Relationships**

### Summary

 Demand Management (DM) **Demand Management** Project\* ▼ ? Issue Type\* Demand **Project Management** IMP / ERP2 - Invoicing Tolls w/o VAT (P416) • ▼ ? Issue Type\* ■ Requirement Package ▼ ? Issue Type\* Function Project\* Application / Navision V4 (NAV) \* **Change Management** ? Issue Type\* ServiceRequest ! Incident Question&Training Reporter\* Problem Task Impact\* ↑ ChangeRequest