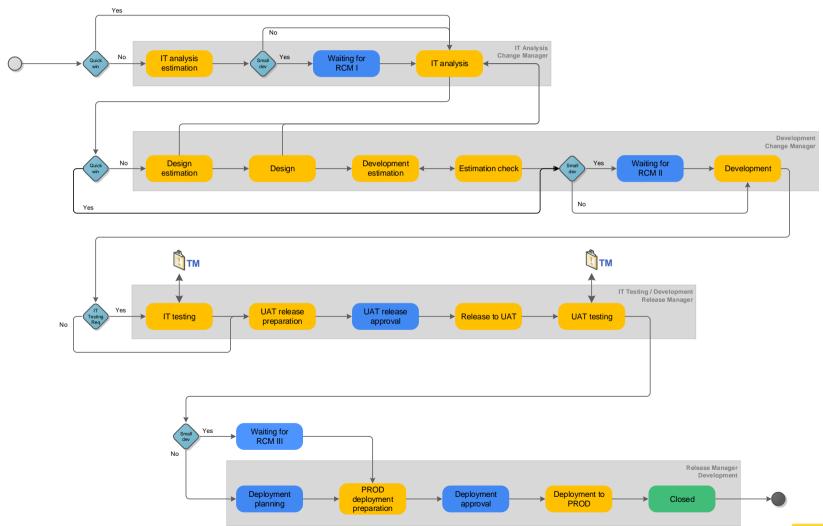

# Introduction to DM/ChM in JIRA

IT Dev May 2018



#### **Business View**



## **Demand Management**







# **Change Management**





## **JIRA Issue Types Relationships**



### Summary

 Demand Management (DM) **Demand Management** Project\* ▼ ? Issue Type\* Demand **Project Management** IMP / ERP2 - Invoicing Tolls w/o VAT (P416) • ▼ ? Issue Type\* ■ Requirement Package ▼ ? Issue Type\* Function Project\* Application / Navision V4 (NAV) \* **Change Management** ? Issue Type\* ServiceRequest ! Incident Question&Training Reporter\* Problem Task Impact\* ↑ ChangeRequest

Bug

Urgency\*

### **Summary**



https://intranet.eurowag.com/departments/IT/Team%20public%20documents