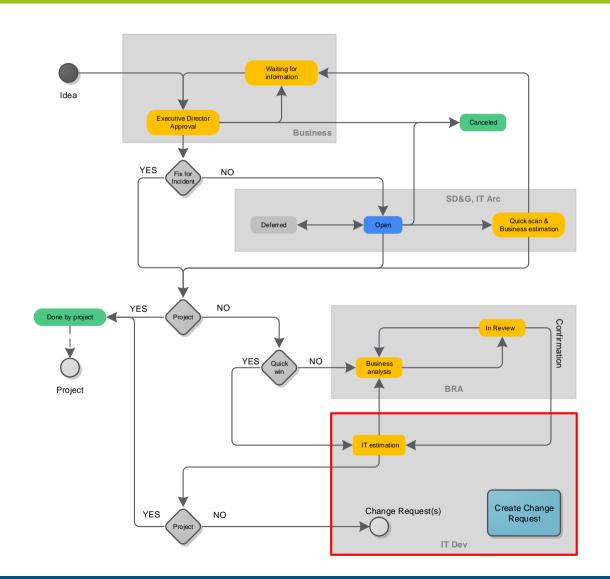

# Introduction to DM/ChM in JIRA

IT Dev May 2018



#### **Business View**



## **Demand Management**







# **Change Management**





## **JIRA Issue Types Relationships**



### Summary

 Demand Management (DM) **Demand Management** Project\* ▼ ? Issue Type\* Demand **Project Management** IMP / ERP2 - Invoicing Tolls w/o VAT (P416) • ▼ ? Issue Type\* ■ Requirement Package ▼ ? Issue Type\* Function Project\* Application / Navision V4 (NAV) \* **Change Management** ? Issue Type\* ServiceRequest ! Incident Question&Training Reporter\* Problem Task Impact\* ↑ ChangeRequest

Bug

Urgency\*

### **Summary**



https://intranet.eurowag.com/departments/IT/Team%20public%20documents